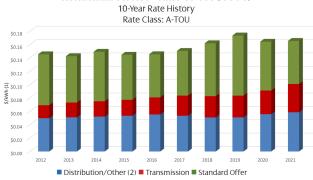

### Residential Service - Time-Of-Use (A-TOU)

(1) S/kWh are annual revenue per kWh amounts inclusive of all fixed, demand and per-kWh charges. (2) "Other" includes costs associated with state policy programs, including funding for Efficiency Maine, low-income programs, Net Energy Billing and other renewable programs.

Distribution/Other rates increased 17.73% from \$0.04991 to \$0.05876 between 2012 and 2021. Transmission rates increased 119.45% from \$0.01928 to \$0.04231 between 2012 and 2021. Standard offer rates decreased 15.53% from \$0.07635 to \$0.06449 between 2012 and 2021.