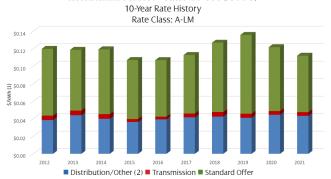

#### Residential Service - Time-Of-Use (A-TOU)

(1) 5/kWh are annual revenue per kWh amounts inclusive of all fixed, demand and per-kWh charges, (2) "Other" includes costs associated with state policy programs, including funding for Efficiency Maine, low-income programs, Net Energy Billing and other renewable programs.

Distribution/Other rates increased 12.34% from \$0.03862 to \$0.04339 between 2012 and 2021. Transmission rates decreased 15.27% from \$0.00495 to \$0.00420 between 2012 and 2021. Standard offer rates decreased 15.53% from \$0.07635 to \$0.06449 between 2012 and 2021.