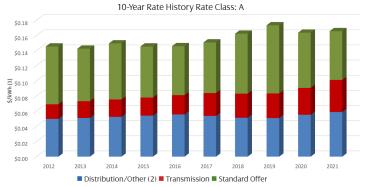

#### Residential Service (A)

(1) S/kWh are annual revenue per kWh amounts inclusive of all fixed, demand and per-kWh charges. (2) "Other" includes costs associated with state policy programs, including funding for Efficiency Maine, low-income programs, Net Energy Billing and other renewable programs.

Distribution/Other rates increased 18.26% from \$0.04985 to \$0.05896 between 2012 and 2021. Transmission rates increased 119.40% from \$0.01928 to \$0.04231 between 2012 and 2021. Standard offer rates decreased 15.53% from \$0.07635 to \$0.06449 between 2012 and 2021.