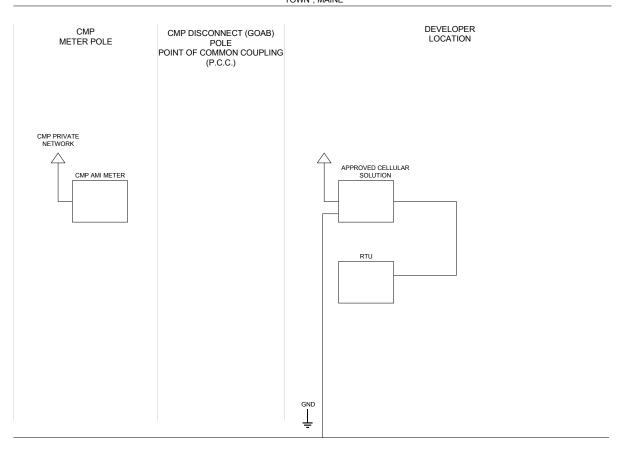

## **INFORMATION ONLY**

CENTRAL MAINE POWER
DG INTERCONNECTION
COMMUNICATIONS SCHEME DIAGRAM
(APPROVED CELLULAR SOLUTION + KWH RATE PARTICIPANTS ONLY)
REV. 01-18-2024

## "SITE NAME" "TOWN", MAINE

## LEGEND:

STP SHIELDED TWISTED PAIR CABLE SMF SINGLE-MODE FIBER CABLE POTS PLAIN OLD TELEPHONE SERVICE CES CARRIER ETHERNET SERVICE NID NETWORK INTERFACE DEVICE RTU REMOTE TERMINAL UNIT ECC ENERGY CONTROL CENTER GOAB GANG-OPERATED AIR BREAK (SWITCH)

## NOTE:

\*\*\* SCHEME DIAGRAM REPRESENTS A TYPICAL INSTALLATION. CMP IS NOT RESPONSIBLE FOR ENGINEERING OF DEVELOPER OR TELCO EQUIPMENT.